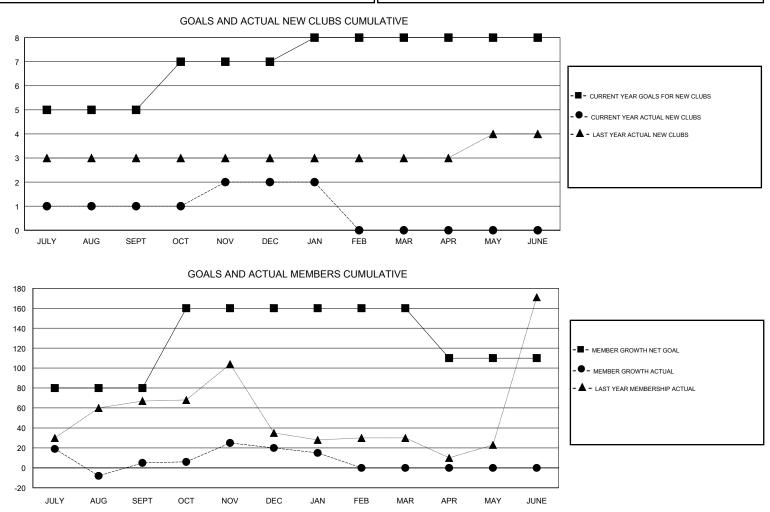

## SWADESH RANJAN SAHA GMT:

| GMT: SWADESH RANJAN SAHA |               |             | LOCATION INDIA |                       |                           | GMT CA                  |                                                    |  |
|--------------------------|---------------|-------------|----------------|-----------------------|---------------------------|-------------------------|----------------------------------------------------|--|
|                          | Club          | )S          |                | Members               |                           |                         |                                                    |  |
|                          | RESULTS FOR   | R 2018-2019 |                | RESULTS FOR 2018-2019 |                           |                         |                                                    |  |
| QUARTER                  | NEW CLUB GOAL | NEW CLUBS   | DROPPED CLUBS  | QUARTER               | MEMBER GROWTH NET<br>GOAL | MEMBER GROWTH<br>ACTUAL | DROPPED<br>MEMBERS ACTUAL<br>(including transfers) |  |
| JULY/AUG/SEPT            | 5             | 1           | 1              | JULY/AUG/SEPT         | 80                        | 69                      | 55                                                 |  |
| OCT/NOV/DEC              | 2             | 1           | 1              | OCT/NOV/DEC           | 80                        | 80                      | 65                                                 |  |
| JAN/FEB/MAR              | 1             | 0           | 0              | JAN/FEB/MAR           | 0                         | 8                       | 12                                                 |  |
| APR/MAY/JUNE             | 0             | 0           | 0              | APR/MAY/JUNE          | -50                       | 0                       | 0                                                  |  |